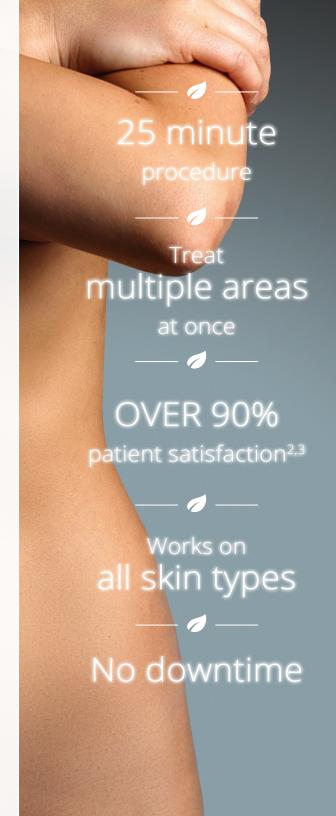

SculpSure is a non-invasive body contouring system for the reduction of stubborn fat in areas such as the abdomen and love handles.

The 25 minute procedure destroys 24%<sup>1</sup> of treated fat cells without surgery.
SculpSure is ideal for people with trouble spots, particularly those that seem resistant to diet and exercise.

# WHAT SHOULD I EXPECT DURING THE 25 MINUTE TREATMENT?

Most patients feel a tingling sensation intermittently throughout the treatment which is well-tolerated.<sup>3</sup>

- <sup>1</sup>Average reduction in fat volume following single treatment as measured by MRI; Clinical and Histological Evaluations of a 1060nm Laser Device for Non-Invasive Fat Reduction, John W. Decorato, M.D., FACS. Rafael Sierra, Ph.D., Bo Chen, Ph.D., Westford, MA, 2014.
- <sup>2</sup> Katz B, Doherty S. A multicenter study of the safety and efficacy of a non-invasive 1060 nm diode laser for fat reduction of the flanks. Paper presented at: 2015 Annual American Society for Laser Medicine and Surgery Conference; April 22-26; Kissimmee, FL.
- <sup>3</sup>Average patient discomfort rating of 3.7 on a scale of 1-10; Bass L, Doherty S. Non-Invasive Fat Reduction Of The Abdomen With A 1060nm Diode Laser. Paper presented at: 2015 Annual American Society for Laser Medicine and Surgery Conference; April 22-26; Kissimmee, FL.